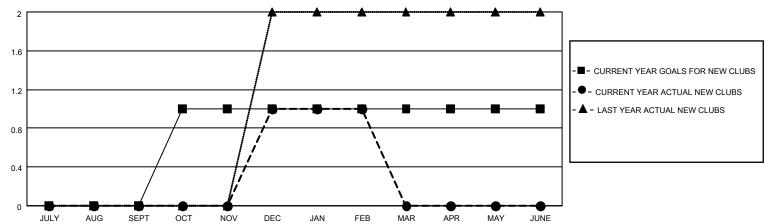

## GOALS AND ACTUAL NEW CLUBS CUMULATIVE

| - ME | MBER | <b>GROWTH</b> | NET | <b>GOAL</b> |
|------|------|---------------|-----|-------------|
|------|------|---------------|-----|-------------|

| - <b>0</b> - 1 | MEMBER ( | GROWTH . | ACTUAL |
|----------------|----------|----------|--------|
|----------------|----------|----------|--------|